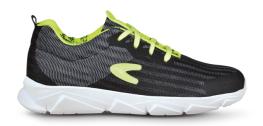

## **Expression Safety Shoe**

Art nr: 1001180

Previous art. nr: 31510-000

Ultra-lightweight protective footwear made from innovative, sustainable materials. In size 42, the shoe weighs just 430 g. Upper made with minimal seams. 100% polyester, breathable SANY-DRY® interior. Fibreglass toe cap and puncture-resistant fabric sole. XL EXTRALIGHT® sole, which ensures supreme comfort and exceptional shock absorption.